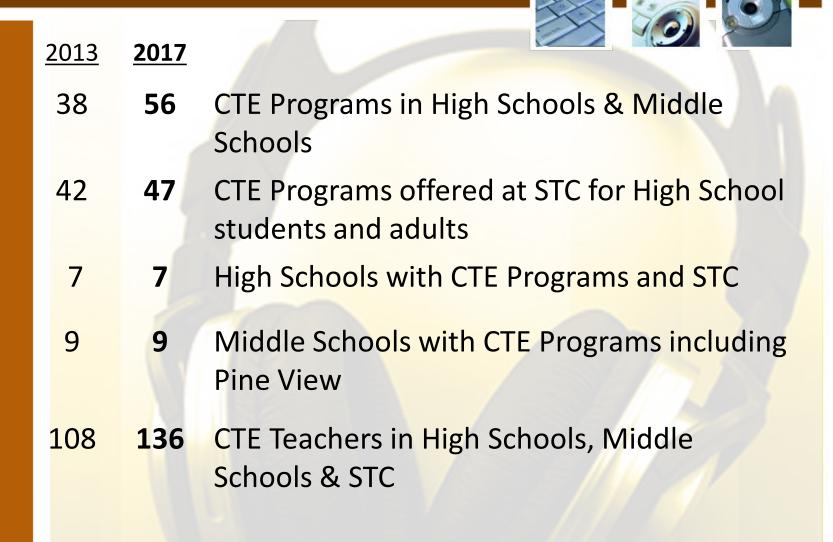

# CTE Snapshot

| 2 | 0 | 1 | 3 |
|---|---|---|---|
|   |   |   |   |

| 38 | CTE Programs in High Schools & Middle Schools                   |
|----|-----------------------------------------------------------------|
| 42 | CTE Programs offered at STC for High School students and adults |
| 7  | High Schools with CTE Programs and STC                          |
| 9  | Middle Schools with CTE Programs including                      |

Pine View

108

CTE Teachers in High Schools, Middle Schools & STC